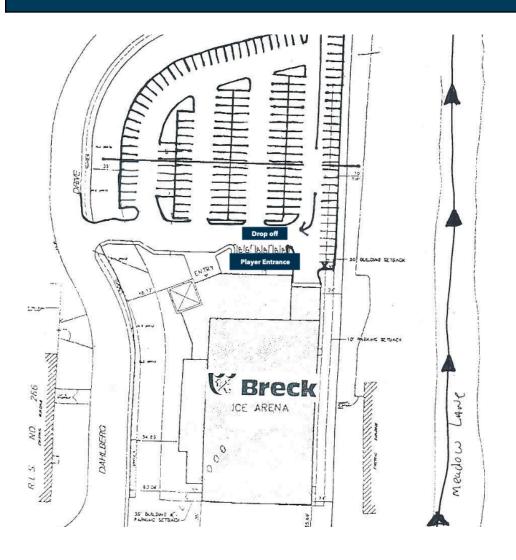

## **TEAM DROP OFF**

Bus should drop players at the Anderson Ice Arena. There is a player entrance just beyond the main entrance. The away team will enter the player entrance and proceed to the locker room with their team name listed on it.